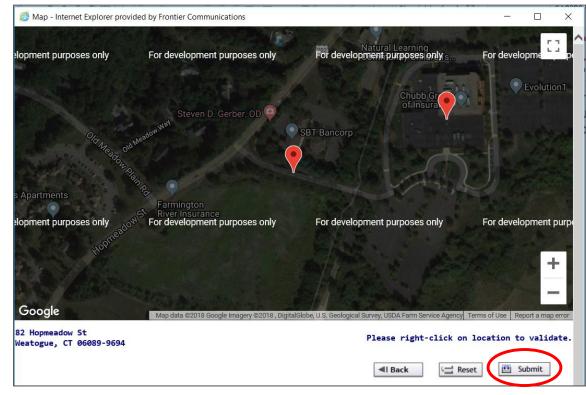

### Submit Location Inquiry Switched Ethernet Only

If Address was entered for location, the Select Address window will appear with the closest match to the address entered.

Select 'Next' button to continue with address found. Select 'Back' button to return to Customer Information Screen.

Next I▶

Cancel
Can

I Back