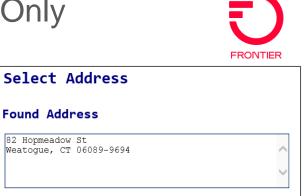

### Submit Location Inquiry Switched Ethernet Only

If Address was entered for location, the Select Address window will appear with the closest match to the address entered.

Select 'Next' button to continue with address found. Select 'Back' button to return to Customer Information Screen.

Next I▶

Cancel
Can

I Back