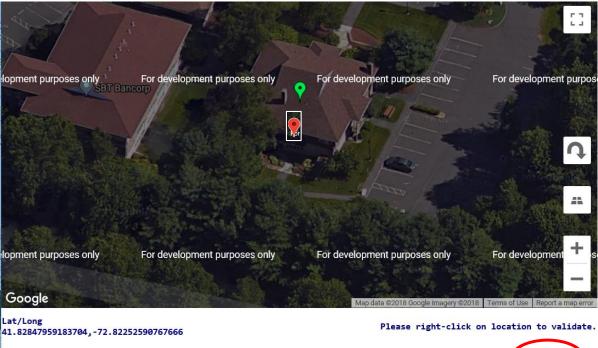

### Submit Location Inquiry Switched Ethernet Only

If Latitude / Longitude was entered on the Customer information screen, Google Map will appear showing a Red Teardrop Marker for the location.

Right-click on the Red Teardrop Marker to validate location.

Once location is validated, the Teardrop Marker will turn green.

**Click Submit** 

#### Latitude/Longitude (Preferred)

41.82847959183704

-72.82252590767666