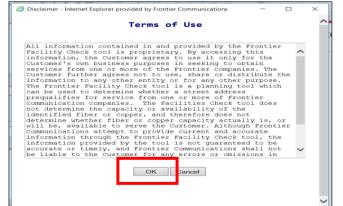

### Create Location Inquiry Switched Ethernet Only

Upon initiation of the Location Inquiry Switched Ethernet pre-order, a disclaimer box will be presented.

Customer must accept Terms of Use prior to utilizing the Location Inquiry Switched Ethernet pre-order transaction.

Accept by selecting the 'OK' button.

All information contained in and provided by the Frontier Facility Check tool is proprietary. By accessing this information, the Customer agrees to use it only for the Customer's own business purposes in seeking to obtain services from one or more of the Frontier Companies. The Customer further agrees not to use, share or distribute the information to any other entity or for any other purpose. The Frontier Facility Check tool is a planning tool which can be used to determine whether a street address prequalifies for service from one or more of Frontier Communication companies. The Facilities Check tool does not determine the capacity or availability of the identified fiber or copper, and therefore does not determine whether fiber or copper capacity actually is, or will be, available to serve the Customer. Although Frontier Communications attempt to provide current and accurate information through the Frontier Facility Check tool, the information provided by the tool is not guaranteed to be accurate or timely, and Frontier Communications shall not be liable to the Customer for any errors or omissions in the data provided. This tool should be used for planning purposes only. All information must be verified through the normal Access Service Request ordering. Frontier Communications shall not be responsible for any damages alleged to have occurred as a result of, in connection with the use of, or in reliance upon this information.